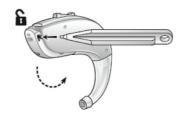

## to unlock the battery door (to replace the battery):

to the OFF position.

Open the battery door From the right side, push the slider to the left.

Audiologist contact details: