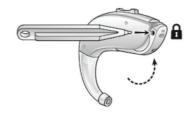

## To lock the battery door:

to the OFF position.

Open the battery door From the left side, push the slider to the right.