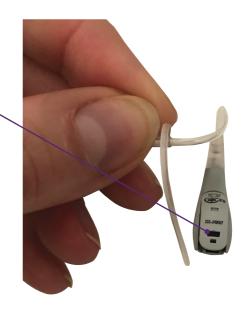

## Ambio battery locks

Instructions for tamper resistant battery compartment on the Ambio AM562/577/588 models

Insert the right/left indicator into the hearing aid. This is then visible on the bottom of the battery drawer.

The coloured marker will be set to the left (unlocked position) as a default, use the battery lock tool which comes with the aid to push the coloured marker to the right to lock the battery drawer.

Alternatively insert the right left indicator into the hearing aid follow the instructions overleaf.