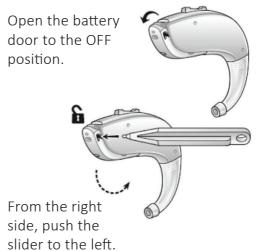

## To unlock the battery door (to replace the battery):

danalogic GN

| Audiologist contact details: |              |
|------------------------------|--------------|
| The right choice for the NHS | danalogic GN |

## Instructions for tamper resistant battery compartment on the Ambio AM562/577/588 models

Insert the right/left indicator into the hearing aid. This is then visible on the bottom of the battery door.

The coloured marker will be set to the left (unlocked position) as a default, use the battery lock tool which comes with the aid to push the coloured marker to the right to lock the battery door.