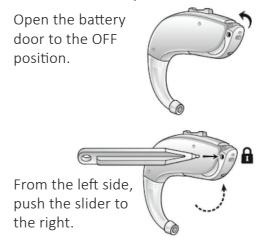

## To lock the battery door:

## Instructions for tamper resistant battery compartment on the Ambio AM562/577/588 models

Insert the right/left indicator into the hearing aid. This is then visible on the bottom of the battery door.

The coloured marker will be set to the left (unlocked position) as a default, use the battery lock tool which comes with the aid to push the coloured marker to the right to lock the battery door.