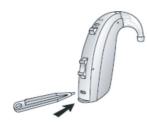

## To unlock the battery door (to replace the battery):

Insert tool straight into battery door lock.

Slide lock to the right.

Open the battery door completely to replace the battery.