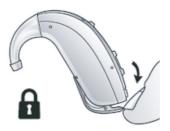

### To lock the battery door:

**R** 

Insert tool straight into battery door lock.

Slide lock to the left.

Indication mark shows "lock" position – white dot appears.