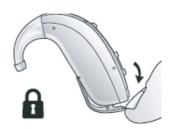

### To lock the battery door:

**R** 

Insert tool straight into battery door lock.

Slide lock to the left.

Indication mark shows "lock" position – white dot appears.