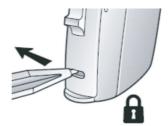

## To unlock the battery door (to replace the battery):

Insert tool straight into battery door lock.

Slide lock to the right.

Open the battery door completely to replace the battery.