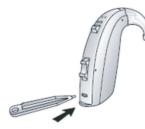

### To lock the battery door:

**R** 

Insert tool straight into battery door lock.

Slide lock to the left.

Indication mark shows "lock" position – white dot appears.