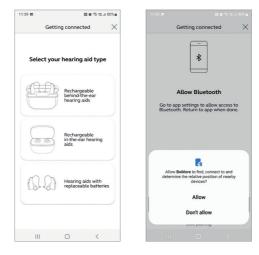

## How to connect your danalogic Ambio hearing aids to the BeMore app on Android<sup>™</sup> devices

- 1. Ensure your model of smart device is compatible by checking the following website: **www.danalogic.co.uk/connectivity**
- 2. Go to 'Settings' and ensure Bluetooth® is turned on.
- 3. Go to the Google Play store and search 'BeMore for your hearing aids'.
- 4. Tap 'Get' to start downloading the app. Once the app has downloaded open it.
- 5. Click on 'Yes connect now' and scroll down to accept the Terms and Conditions of the app.
- 6. On the 'Updates' screen press continue and then 'Allow/Don't Allow' depending on your preference.
- 7. On the Bluetooth screen click 'Allow' and then 'OK'.
- 8. Select your type of hearing aid and then follow the instructions on screen to connect your hearing aids.