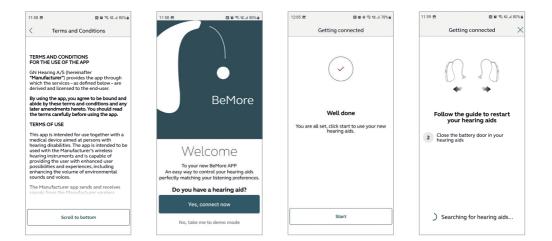

## How to connect your danalogic Ambio hearing aids to the BeMore app on Android<sup>™</sup> devices

- 1. Ensure your model of smart device is compatible by checking the following website: **www.danalogic.co.uk/connectivity**
- 2. Go to 'Settings' and ensure Bluetooth® is turned on.
- 3. Go to the Google Play store and search 'BeMore for your hearing aids'.
- 4. Tap 'Get' to start downloading the app. Once the app has downloaded open it.
- 5. Click on 'Yes connect now' and scroll down to accept the Terms and Conditions of the app.
- 6. On the 'Updates' screen press continue and then 'Allow/Don't Allow' depending on your preference.
- 7. On the Bluetooth screen click 'Allow' and then 'OK'.
- 8. Select your type of hearing aid and then follow the instructions on screen to connect your hearing aids.

## How to connect your Ambio hearing aids to the BeMore app on Android devices (continued)

For further support, scan the QR code or visit our patient support portal at: danalogic.co.uk/patient-portal