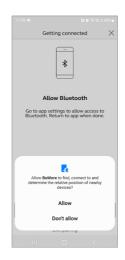

- 5. Click on 'Yes connect now' and scroll down to accept the Terms and Conditions of the app.
- 6. On the 'Updates' screen press continue and then 'Allow' depending on your preference.
- 7. On the Bluetooth screen click 'Allow' and then 'OK'.
- 8. Select your type of hearing aid and then follow the instructions on screen to connect your hearing aids.