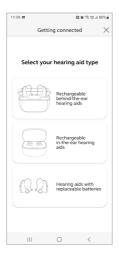

- 5. Click on 'Yes connect now' and scroll down to accept the Terms and Conditions of the app.
- 6. On the 'Updates' screen press continue and then 'Allow' depending on your preference.
- 7. On the Bluetooth screen click 'Allow' and then 'OK'.
- 8. Select your type of hearing aid and then follow the instructions on screen to connect your hearing aids.