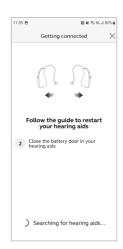

- 5. Click on 'Yes connect now' and scroll down to accept the Terms and Conditions of the app.
- 6. On the 'Updates' screen press continue and then 'Allow' depending on your preference.
- 7. On the Bluetooth screen click 'Allow' and then 'OK'.
- 8. Select your type of hearing aid and then follow the instructions on screen to connect your hearing aids.