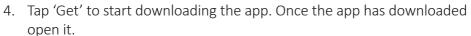

- 5. Click on 'Yes connect now' and scroll down to accept the Terms and Conditions of the app.
- 6. On the 'Updates' screen press continue and then 'Allow' depending on your preference.
- 7. On the Bluetooth screen click 'Allow' and then 'OK'.
- 8. Select your type of hearing aid and then follow the instructions on screen to connect your hearing aids.