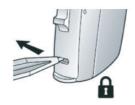

#### To lock the battery door:

Insert the battery lock tool into the slot shown here on the right and push the slider to the left. A white dot will appear.