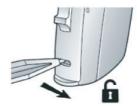

## To unlock the battery door:

Insert the battery lock tool into the slot shown here on the right and push the slider to the right. The white dot will disappear.

For further support, scan the QR code or visit our patient support portal at: danalogic.co.uk/patient-portal