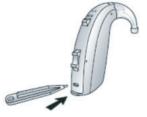

#### To lock the battery door:

Ensure the battery door is firmly closed. Insert the battery lock tool into the slot shown here on the right and push the slider to the right.

### To unlock the battery door:

Insert the battery lock tool into the slot shown here on the right and push the slider to the left.

Instructions for the Ambio & Ambio Smart 98 models.