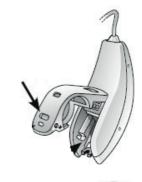

# **Battery locks**

Instructions for the Ambio & Ambio Smart 62/77/88 models.

#### To lock the battery door:

Ensure the battery door is firmly closed. Insert the battery lock tool into the slot shown here on the right and push the slider to the right.

### To unlock the battery door:

Insert the battery lock tool into the slot shown here on the right and push the slider to the left.

Instructions for the Ambio & Ambio Smart 98 models.

#### To lock the battery door:

Insert the battery lock tool into the slot shown here on the right and push the slider to the left. A white dot will appear.

## To unlock the battery door:

Insert the battery lock tool into the slot shown here on the right and push the slider to the right. The white dot will disappear.











For further support, scan the QR code or visit our patient support portal at: danalogic.co.uk/patient-portal