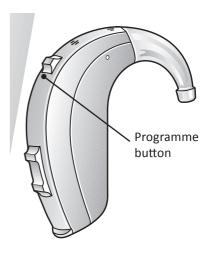

## The programme button

- Your hearing aids can have up to 4
  different programmes. The programmes
  can be selected using the button on the
  back of the hearing aids. An example of
  where you will find the button can be
  seen on the image here.
- To change programmes, press the button. The number of beeps you hear indicates the programme you are in.
  - 1 Beep = Programme 1
  - 2 Beeps = Programme 2, etc.
- The programmes will cycle through in a numerical order. For example, programme 2 will follow after programme 1.
- When you switch your hearing aids off and on again, they will always return to programme 1.