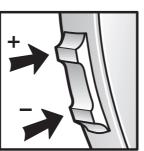

## Volume control – toggle

The volume control will allow the volume of your hearing aids to be increased or decreased.

- 1. To increase the volume, press the upper end of the toggle.
- 2. To decrease the volume, press the bottom end of the toggle.

When you increase or decrease the volume you will hear a beep for each press. When you reach the upper or lower limit of the volume range you will hear a double beep. These volume changes are temporary and when you restart your hearing aid it will return to the volume set by your Audiologist. Please use the BeMore app if you would like to save these volume control settings by using the 'Favourite' feature.