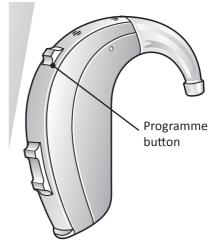

## The programme button

- Your hearing device can have up to 4 different programmes. The programmes can be selected using the button at the top, on the back of your hearing device.
- To change programmes press the button. The number of beeps you hear indicates the programme you are in.

1 Beep = Programme 1

2 Beeps = Programme 2, etc.

- The programmes cycle through 1 to 2 to 3 to 4, then back to 1.
- When you switch the hearing device off and back on again it will always return to programme 1.