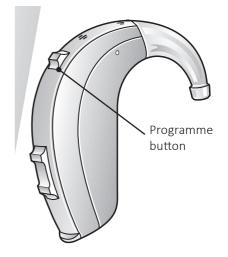

## The programme button

- Your hearing device can have up to 4 different programmes. The programmes can be selected using the button at the top, on the back of your hearing device.
- To change programmes press the button. The number of beeps you hear indicates the programme you are in.